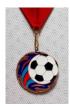

# SOCCER

\$5.99

Silver - 25/4 Inches Bronze - 25/8 Inches M-1767 M-1769

Black/Red

Gold - 3 Inches M-1635 \$5.99

Silver - 3 Inches M-1637 \$5.99

Bronze - 3 Inches M-1639 \$5.99

Gold - 2% Inches M-2385 \$5.99

Silver - 2% Inches Bronze - 25/8 Inches M-2387 M-2389 \$5.99 \$5.99