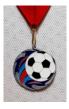

# SOCCER

\$5.99

Silver - 25/4 Inches Bronze - 25/8 Inches M-1767 M-1769

Black/Red

Gold - 3 Inches M-1635 \$5.99

Silver - 3 Inches M-1637 \$5.99

Bronze - 3 Inches M-1639 \$5.99

Gold - 2% Inches M-2385 \$5.99

Silver - 2% Inches Bronze - 25/8 Inches M-2387 M-2389 \$5.99 \$5.99